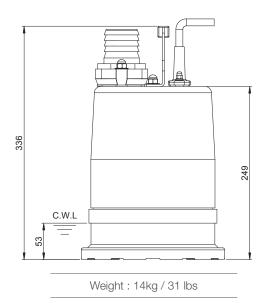

**Handy and Residue Pump** 

**SMART BASE** 400

Residue Pump

## **SMART BASE 400**

50 Hz

## Residue Pump

Shaft Speed: 2850 rpm

Solid Passage: 2 mm

Outlet: 25mm, 1in

Outlet: 50mm, 2in

| OUTPUT | HEAD            | FLOW                   |
|--------|-----------------|------------------------|
| 0.4 kW | Rated: 7m, 23ft | Rated: 2.3 l/s, 37 gpm |
| 0.5 HP | Max : 11m, 36ft | Max : 4 l/s, 63 gpm    |