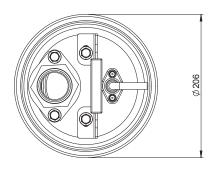

## Residue Pump

Shaft Speed: 2850 rpm

Solid Passage: 2 mm

Outlet: 25mm, 1in

Outlet: 50mm, 2in

| OUTPUT | HEAD            | FLOW                   |
|--------|-----------------|------------------------|
| 0.4 kW | Rated: 7m, 23ft | Rated: 2.3 l/s, 37 gpm |
| 0.5 HP | Max : 11m, 36ft | Max : 4 l/s, 63 gpm    |