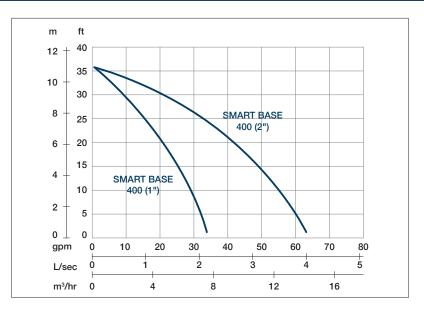

## Residue Pump

Shaft Speed: 2850 rpm

Solid Passage: 2 mm

Outlet: 25mm, 1in

Outlet: 50mm, 2in

| OUTPUT | HEAD            | FLOW                   |
|--------|-----------------|------------------------|
| 0.4 kW | Rated: 7m, 23ft | Rated: 2.3 l/s, 37 gpm |
| 0.5 HP | Max : 11m, 36ft | Max : 4 l/s, 63 gpm    |