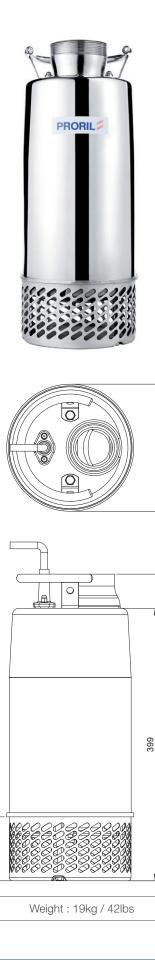

## X-SMART 215 & 215S

50 Hz

Dewatering Pump

Ø186

449

| Shaft Speed : 2850 rpm | Solid Passage : 7 mm | Outlet : 50mm, 2in     |
|------------------------|----------------------|------------------------|
| OUTPUT                 | HEAD                 | FLOW                   |
| 1.5 kW                 | Rated : 13.1m, 43ft  | Rated : 5 l/s, 79 gpm  |
| 2 HP                   | Max : 18.3m, 60ft    | Max : 9.5 l/s, 150 gpm |