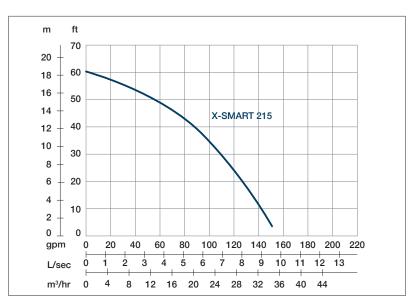

## X-SMART 215 & 215S

50 Hz

Dewatering Pump

Ø186

449

| Shaft Speed : 2850 rpm | Solid Passage : 7 mm | Outlet : 50mm, 2in     |
|------------------------|----------------------|------------------------|
| OUTPUT                 | HEAD                 | FLOW                   |
| 1.5 kW                 | Rated : 13.1m, 43ft  | Rated : 5 l/s, 79 gpm  |
| 2 HP                   | Max : 18.3m, 60ft    | Max : 9.5 l/s, 150 gpm |