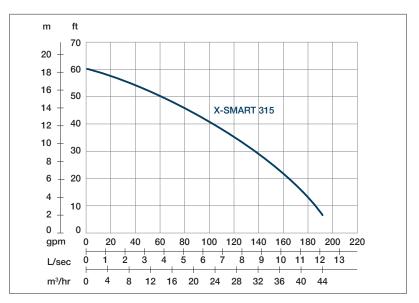

## X-SMART 315 & 315S

50 Hz

## **Dewatering Pump**

| Shaft Speed : 2850 rpm |             | Solid Passage : 7 mm                        | Outlet: 80mm, 3in       |
|------------------------|-------------|---------------------------------------------|-------------------------|
| OUTPUT                 |             | HEAD                                        | FLOW                    |
| 1.5 kW                 |             | Rated : 9.6m, 31ft                          | Rated: 8.3 l/s, 132 gpm |
| 2 HP                   |             | Max : 18.2m, 60ft                           | Max : 12.2 l/s, 193 gpm |
| Pump Type              |             | Electric Submersible Pumps 1-Phase, 3-Phase |                         |
| Motor                  | Туре        | Induction Motor                             |                         |
|                        | Poles       | 2 Pole                                      |                         |
|                        | Insulation  | Class F                                     |                         |
|                        | Protector   | Circle Thermal Protector                    |                         |
|                        | Starter     | 1-Phase • Capacitor-Run, 3-Phase • D.O.L.   |                         |
| Lubricant              |             | Food Grade (ISO VG32)                       |                         |
| Impeller Type          |             | Closed                                      |                         |
| Shaft Seal             |             | Double Mechanical Seal                      |                         |
|                        |             | Silicon Carbide VS Ceramic / Carbon         |                         |
| Bearings               |             | C3 Shielded ball bearings                   |                         |
| Cable                  |             | H07RNF                                      |                         |
|                        |             | Length: 20m (66ft) or longer upon request.  |                         |
|                        | Pump Casing | Stainless Steel                             |                         |