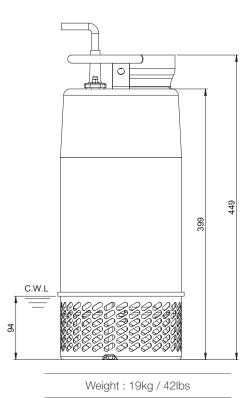

## **Dewatering Pump**

| Shaft Speed : 2850 rpm |             | Solid Passage : 7 mm                        | Outlet: 80mm, 3in       |
|------------------------|-------------|---------------------------------------------|-------------------------|
| OUTPUT                 |             | HEAD                                        | FLOW                    |
| 1.5 kW                 |             | Rated : 9.6m, 31ft                          | Rated: 8.3 l/s, 132 gpm |
| 2 HP                   |             | Max : 18.2m, 60ft                           | Max : 12.2 l/s, 193 gpm |
| Pump Type              |             | Electric Submersible Pumps 1-Phase, 3-Phase |                         |
| Motor                  | Туре        | Induction Motor                             |                         |
|                        | Poles       | 2 Pole                                      |                         |
|                        | Insulation  | Class F                                     |                         |
|                        | Protector   | Circle Thermal Protector                    |                         |
|                        | Starter     | 1-Phase • Capacitor-Run, 3-Phase • D.O.L.   |                         |
| Lubricant              |             | Food Grade (ISO VG32)                       |                         |
| Impeller Type          |             | Closed                                      |                         |
| Shaft Seal             |             | Double Mechanical Seal                      |                         |
|                        |             | Silicon Carbide VS Ceramic / Carbon         |                         |
| Bearings               |             | C3 Shielded ball bearings                   |                         |
| Cable                  |             | H07RNF                                      |                         |
|                        |             | Length: 20m (66ft) or longer upon request.  |                         |
|                        | Pump Casing | Stainless Steel                             |                         |