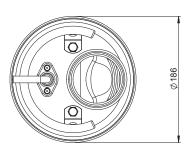

## **Dewatering Pump**

| Shaft Speed : 2850 rpm |             | Solid Passage : 7 mm                        | Outlet: 80mm, 3in       |
|------------------------|-------------|---------------------------------------------|-------------------------|
| OUTPUT                 |             | HEAD                                        | FLOW                    |
| 1.5 kW                 |             | Rated : 9.6m, 31ft                          | Rated: 8.3 l/s, 132 gpm |
| 2 HP                   |             | Max : 18.2m, 60ft                           | Max : 12.2 l/s, 193 gpm |
| Pump Type              |             | Electric Submersible Pumps 1-Phase, 3-Phase |                         |
| Motor                  | Туре        | Induction Motor                             |                         |
|                        | Poles       | 2 Pole                                      |                         |
|                        | Insulation  | Class F                                     |                         |
|                        | Protector   | Circle Thermal Protector                    |                         |
|                        | Starter     | 1-Phase • Capacitor-Run, 3-Phase • D.O.L.   |                         |
| Lubricant              |             | Food Grade (ISO VG32)                       |                         |
| Impeller Type          |             | Closed                                      |                         |
| Shaft Seal             |             | Double Mechanical Seal                      |                         |
|                        |             | Silicon Carbide VS Ceramic / Carbon         |                         |
| Bearings               |             | C3 Shielded ball bearings                   |                         |
| Cable                  |             | H07RNF                                      |                         |
|                        |             | Length: 20m (66ft) or longer upon request.  |                         |
|                        | Pump Casing | Stainless Steel                             |                         |