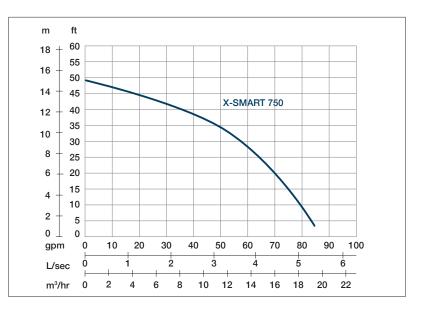

## Dewatering Pump

| Shaft Speed : 2850 rpm | Solid Passage : 7 mm | Outlet : 50mm, 2in      |
|------------------------|----------------------|-------------------------|
| OUTPUT                 | HEAD                 | FLOW                    |
| 0.75 kW                | Rated : 10m, 33ft    | Rated : 3.3 l/s, 53 gpm |
| 1 HP                   | Max : 15m, 49ft      | Max : 5.3 l/s, 84 gpm   |