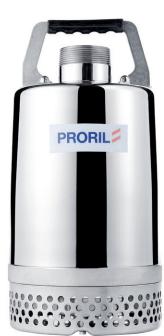

X-SMART Series, all components in contact with liquid of the stainless steel dewatering pumps are made of 304 stainless steel. These pumps are designed for handling clean water or screened wastewater. With the use of the food-graded lubricant, they are also applicable to the aquaculture industry.

## **Stainless Steel Pump**

Dewatering Pump

## PRORIL