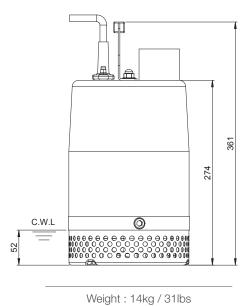

## Dewatering Pump

| Shaft Speed : 2850 rpm | Solid Passage : 7 mm | Outlet : 50mm, 2in      |
|------------------------|----------------------|-------------------------|
| OUTPUT                 | HEAD                 | FLOW                    |
| 0.75 kW                | Rated : 10m, 33ft    | Rated : 3.3 l/s, 53 gpm |
| 1 HP                   | Max : 15m, 49ft      | Max : 5.3 l/s, 84 gpm   |

| Pump Type               |             | Electric Submersible Pumps                 |  |
|-------------------------|-------------|--------------------------------------------|--|
|                         |             | 1-Phase                                    |  |
| Motor                   | Туре        | Induction Motor                            |  |
|                         | Poles       | 2 Pole                                     |  |
|                         | Insulation  | Class F                                    |  |
|                         | Protector   | Circle Thermal Protector                   |  |
|                         | Starter     | 1-Phase • Capacitor-Run                    |  |
| Lubricant               |             | Food Grade (ISO VG32)                      |  |
| Impeller Type           |             | Opened                                     |  |
| Shaft Seal              |             | Double Mechanical Seal                     |  |
|                         |             | Silicon Carbide VS Ceramic / Carbon        |  |
| Bearings                |             | C3 Shielded ball bearings                  |  |
| Cable                   |             | H07RNF                                     |  |
|                         |             | Length: 10m (33ft) or longer upon request. |  |
| Materials               | Pump Casing | Stainless Steel                            |  |
|                         | Impeller    | Stainless Steel                            |  |
|                         | Motor Frame | Stainless Steel                            |  |
|                         | Motor Shaft | Stainless Steel                            |  |
|                         | Strainer    | Stainless Steel                            |  |
| Max. Liquid Temperature |             | 104°F (40°C)                               |  |
| Max. Submersion Depth   |             | 66ft (20m)                                 |  |
| pH Range                |             | рН 5 - рН 8                                |  |