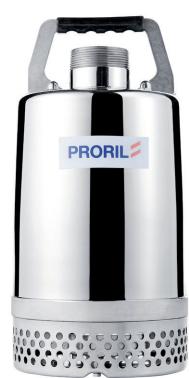

X-SMART Series, all components in contact with liquid of the stainless steel dewatering pumps are made of 304 stainless steel. These pumps are designed for handling clean water or screened wastewater. With the use of the food-graded lubricant, they are also applicable to the aquaculture industry.

## **Stainless Steel Pump**

Dewatering Pump

## PRORIL