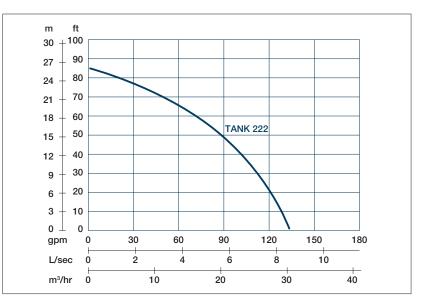

## PRORIL

Weight : 35kg / 77 lbs

Shaft Speed : 2850rpmSolid Passage: 9mmOutlet : 50mm, 2inOUTPUTHEADFLOW2.2 kWRated : 15m, 49ftRated : 5 l/s, 79gpm3 HPMax : 26m, 85ftMax : 8.3 l/s, 132gpm

| Pump Type               |             | Electric Submersible Pumps                 |
|-------------------------|-------------|--------------------------------------------|
|                         |             | 3-Phase                                    |
| Motor                   | Туре        | Induction Motor                            |
|                         | Poles       | 2 Pole                                     |
|                         | Insulation  | Class F                                    |
|                         | Protector   | Circle Thermal Protector                   |
|                         | Starter     | D.O.L.                                     |
| Lubricant               |             | Food Grade (ISO VG32)                      |
| Impeller Type           |             | Opened                                     |
| Shaft Seal              |             | Double Mechanical Seal                     |
|                         |             | Silicon Carbide VS Ceramic / Carbon        |
| Bearings                |             | C3 Shielded ball bearings                  |
| Cable                   |             | H07BQF                                     |
|                         |             | Length: 20m (66ft) or longer upon request. |
| Materials               | Pump Casing | Gray Iron                                  |
|                         | Impeller    | Chromium Iron                              |
|                         | Motor Frame | Stainless Steel                            |
|                         | Motor Shaft | Stainless Steel                            |
|                         | Strainer    | Stainless Steel                            |
| Max. Liquid Temperature |             | 104°F (40°C)                               |
| Max. Submersion Depth   |             | 66ft (20m)                                 |
| pH Range                |             | рН 5 - рН 8                                |