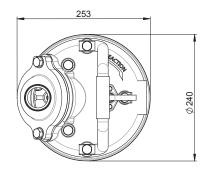

## PRORIL

Weight : 35kg / 77 lbs

Shaft Speed : 2850rpmSolid Passage: 9mmOutlet : 50mm, 2inOUTPUTHEADFLOW2.2 kWRated : 15m, 49ftRated : 5 l/s, 79gpm3 HPMax : 26m, 85ftMax : 8.3 l/s, 132gpm

| Pump Type               |             | Electric Submersible Pumps                 |
|-------------------------|-------------|--------------------------------------------|
|                         |             | 3-Phase                                    |
| Motor                   | Туре        | Induction Motor                            |
|                         | Poles       | 2 Pole                                     |
|                         | Insulation  | Class F                                    |
|                         | Protector   | Circle Thermal Protector                   |
|                         | Starter     | D.O.L.                                     |
| Lubricant               |             | Food Grade (ISO VG32)                      |
| Impeller Type           |             | Opened                                     |
| Shaft Seal              |             | Double Mechanical Seal                     |
|                         |             | Silicon Carbide VS Ceramic / Carbon        |
| Bearings                |             | C3 Shielded ball bearings                  |
| Cable                   |             | H07BQF                                     |
|                         |             | Length: 20m (66ft) or longer upon request. |
| Materials               | Pump Casing | Gray Iron                                  |
|                         | Impeller    | Chromium Iron                              |
|                         | Motor Frame | Stainless Steel                            |
|                         | Motor Shaft | Stainless Steel                            |
|                         | Strainer    | Stainless Steel                            |
| Max. Liquid Temperature |             | 104°F (40°C)                               |
| Max. Submersion Depth   |             | 66ft (20m)                                 |
| pH Range                |             | рН 5 - рН 8                                |