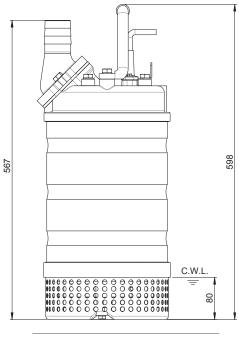

## PRORIL

Weight : 35kg / 77 lbs

Shaft Speed : 2850rpmSolid Passage: 9mmOutlet : 50mm, 2inOUTPUTHEADFLOW2.2 kWRated : 15m, 49ftRated : 5 l/s, 79gpm3 HPMax : 26m, 85ftMax : 8.3 l/s, 132gpm

| Pump Type               |             | Electric Submersible Pumps                 |
|-------------------------|-------------|--------------------------------------------|
|                         |             | 3-Phase                                    |
| Motor                   | Туре        | Induction Motor                            |
|                         | Poles       | 2 Pole                                     |
|                         | Insulation  | Class F                                    |
|                         | Protector   | Circle Thermal Protector                   |
|                         | Starter     | D.O.L.                                     |
| Lubricant               |             | Food Grade (ISO VG32)                      |
| Impeller Type           |             | Opened                                     |
| Shaft Seal              |             | Double Mechanical Seal                     |
|                         |             | Silicon Carbide VS Ceramic / Carbon        |
| Bearings                |             | C3 Shielded ball bearings                  |
| Cable                   |             | H07BQF                                     |
|                         |             | Length: 20m (66ft) or longer upon request. |
| Materials               | Pump Casing | Gray Iron                                  |
|                         | Impeller    | Chromium Iron                              |
|                         | Motor Frame | Stainless Steel                            |
|                         | Motor Shaft | Stainless Steel                            |
|                         | Strainer    | Stainless Steel                            |
| Max. Liquid Temperature |             | 104°F (40°C)                               |
| Max. Submersion Depth   |             | 66ft (20m)                                 |
| pH Range                |             | рН 5 - рН 8                                |