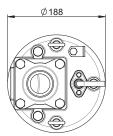

## High Chrome Dewatering Pump

Weight: 45kg / 99lbs

| Shaft Speed: 2850 rpm | Solid Passage : / mm | Outlet: 50mm, 2in      |
|-----------------------|----------------------|------------------------|
| ОИТРИТ                | HEAD                 | FLOW                   |
| 3 kW                  | Rated: 30m, 98ft     | Rated: 3.3 l/s, 53 gpm |
| 4 HP                  | Max : 35m, 115ft     | Max : 8.3 l/s, 132 gpm |