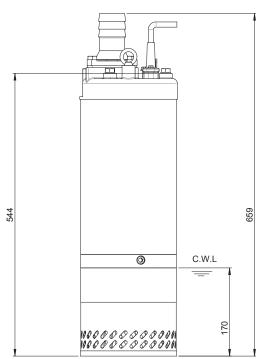

## High Chrome Dewatering Pump

Weight: 45kg / 99lbs

| Shaft Speed: 2850 rpm | Solid Passage : / mm | Outlet: 50mm, 2in      |
|-----------------------|----------------------|------------------------|
| ОИТРИТ                | HEAD                 | FLOW                   |
| 3 kW                  | Rated: 30m, 98ft     | Rated: 3.3 l/s, 53 gpm |
| 4 HP                  | Max : 35m, 115ft     | Max : 8.3 l/s, 132 gpm |