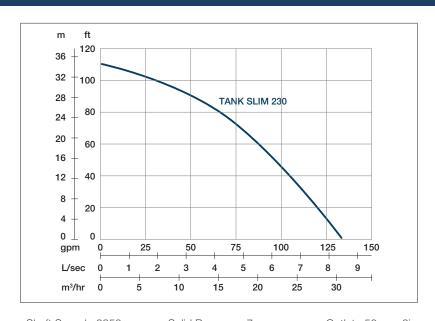

## **TANK SLIM 230**

## High Chrome Dewatering Pump

Weight: 45kg / 99lbs

| Shaft Speed: 2850 rpm | Solid Passage : / mm | Outlet: 50mm, 2in      |
|-----------------------|----------------------|------------------------|
| ОИТРИТ                | HEAD                 | FLOW                   |
| 3 kW                  | Rated: 30m, 98ft     | Rated: 3.3 l/s, 53 gpm |
| 4 HP                  | Max : 35m, 115ft     | Max : 8.3 l/s, 132 gpm |