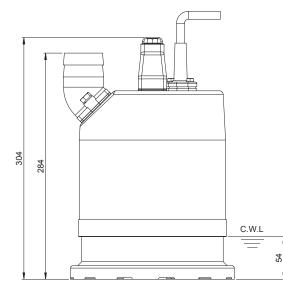

## **SMART LITE BASE 400**

50 Hz

Residue Pump

Shaft Speed : 2850 rpm Solid Passage : 2 mm

Outlet : 50mm, 2in

Weight: 10.5kg / 23.1lbs

| OUTPUTHEADFLOW0.4 kWRated : 7m, 23ftRated : 2 l/s, 37 gpm0.5 HPMax : 11m, 36ftMax : 4 l/s, 63 gpmPump TypeElectric Submersible PumpsI-PhaseIP 68MotorPoles2 PolePoles2 Pole                           |
|-------------------------------------------------------------------------------------------------------------------------------------------------------------------------------------------------------|
| 0.5 HP Max : 11m, 36ft Max : 4 l/s, 63 gpm       Pump Type     Electric Submersible Pumps       1-Phase     IP 68       IP 68     Induction Motor       Poles     2 Pole       Insulation     Class F |
| Electric Submersible Pumps   Electric Submersible Pumps   1-Phase   IP 68   IP 68   Poles 2 Pole   Poles 2 Pole   Motor Insulation   Class F                                                          |
| Pump Type 1-Phase   IP 68   IP 0les 2 Pole   Motor Insulation Class F                                                                                                                                 |
| IP 68   Type Induction Motor   Poles 2 Pole   Motor Insulation Class F                                                                                                                                |
| Type Induction Motor   Poles 2 Pole   Motor Insulation Class F                                                                                                                                        |
| Poles     2 Pole       Motor     Insulation     Class F                                                                                                                                               |
| Motor Insulation Class F                                                                                                                                                                              |
|                                                                                                                                                                                                       |
| Protector 1-Phase · Miniature Thermal Protector                                                                                                                                                       |
|                                                                                                                                                                                                       |
| Starter Method 1-Phase · Capacitor-Run                                                                                                                                                                |
| Lubricant Food Grade (ISO VG32)                                                                                                                                                                       |
| Impeller Type Opened                                                                                                                                                                                  |
| Shaft Seal                                                                                                                                                                                            |
| Silicon Carbide VS Ceramic / Carbon                                                                                                                                                                   |
| Bearings C3 Shielded ball bearings                                                                                                                                                                    |
| Cable                                                                                                                                                                                                 |
| Length: 10m (33ft) or longer upon request.                                                                                                                                                            |
| Pump Casing Gray Iron                                                                                                                                                                                 |
| Impeller Urethane Rubber                                                                                                                                                                              |
| Motor Frame Aluminum                                                                                                                                                                                  |
| Motor Shaft Stainless Steel                                                                                                                                                                           |
| Outer Cover Aluminum                                                                                                                                                                                  |
| Bottom Plate Synthetic Rubber                                                                                                                                                                         |
|                                                                                                                                                                                                       |
| Max. Liquid Temperature 40°C (104°F)                                                                                                                                                                  |
|                                                                                                                                                                                                       |