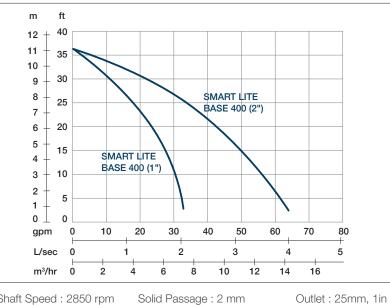

## **SMART LITE BASE 400**

50 Hz

Residue Pump

Shaft Speed : 2850 rpm Solid Passage : 2 mm

Outlet : 50mm, 2in

Weight: 10.5kg / 23.1lbs

| OUTPUTHEADFLOW0.4 kWRated : 7m, 23ftRated : 2 l/s, 37 gpm0.5 HPMax : 11m, 36ftMax : 4 l/s, 63 gpmPump TypeElectric Submersible PumpsI-PhaseIP 68MotorPoles2 PolePoles2 Pole                           |
|-------------------------------------------------------------------------------------------------------------------------------------------------------------------------------------------------------|
| 0.5 HP Max : 11m, 36ft Max : 4 l/s, 63 gpm       Pump Type     Electric Submersible Pumps       1-Phase     IP 68       IP 68     Induction Motor       Poles     2 Pole       Insulation     Class F |
| Electric Submersible Pumps   Electric Submersible Pumps   1-Phase   IP 68   IP 68   Poles 2 Pole   Poles 2 Pole   Motor Insulation   Class F                                                          |
| Pump Type 1-Phase   IP 68   IP 0les 2 Pole   Motor Insulation Class F                                                                                                                                 |
| IP 68   Type Induction Motor   Poles 2 Pole   Motor Insulation Class F                                                                                                                                |
| Type Induction Motor   Poles 2 Pole   Motor Insulation Class F                                                                                                                                        |
| Poles     2 Pole       Motor     Insulation     Class F                                                                                                                                               |
| Motor Insulation Class F                                                                                                                                                                              |
|                                                                                                                                                                                                       |
| Protector 1-Phase · Miniature Thermal Protector                                                                                                                                                       |
|                                                                                                                                                                                                       |
| Starter Method 1-Phase · Capacitor-Run                                                                                                                                                                |
| Lubricant Food Grade (ISO VG32)                                                                                                                                                                       |
| Impeller Type Opened                                                                                                                                                                                  |
| Shaft Seal                                                                                                                                                                                            |
| Silicon Carbide VS Ceramic / Carbon                                                                                                                                                                   |
| Bearings C3 Shielded ball bearings                                                                                                                                                                    |
| Cable                                                                                                                                                                                                 |
| Length: 10m (33ft) or longer upon request.                                                                                                                                                            |
| Pump Casing Gray Iron                                                                                                                                                                                 |
| Impeller Urethane Rubber                                                                                                                                                                              |
| Motor Frame Aluminum                                                                                                                                                                                  |
| Motor Shaft Stainless Steel                                                                                                                                                                           |
| Outer Cover Aluminum                                                                                                                                                                                  |
| Bottom Plate Synthetic Rubber                                                                                                                                                                         |
|                                                                                                                                                                                                       |
| Max. Liquid Temperature 40°C (104°F)                                                                                                                                                                  |
|                                                                                                                                                                                                       |