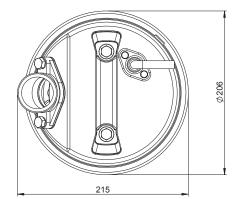

## **SMART LITE BASE 400**

50 Hz

Residue Pump

Shaft Speed : 2850 rpm Solid Passage : 2 mm

Outlet : 50mm, 2in

Weight: 10.5kg / 23.1lbs

| OUTPUTHEADFLOW0.4 kWRated : 7m, 23ftRated : 2 l/s, 37 gpm0.5 HPMax : 11m, 36ftMax : 4 l/s, 63 gpmPump TypeElectric Submersible PumpsI-PhaseIP 68MotorPoles2 PolePoles2 Pole                           |
|-------------------------------------------------------------------------------------------------------------------------------------------------------------------------------------------------------|
| 0.5 HP Max : 11m, 36ft Max : 4 l/s, 63 gpm       Pump Type     Electric Submersible Pumps       1-Phase     IP 68       IP 68     Induction Motor       Poles     2 Pole       Insulation     Class F |
| Electric Submersible Pumps   Electric Submersible Pumps   1-Phase   IP 68   IP 68   Poles 2 Pole   Poles 2 Pole   Motor Insulation   Class F                                                          |
| Pump Type 1-Phase   IP 68   IP 0les 2 Pole   Motor Insulation Class F                                                                                                                                 |
| IP 68   Type Induction Motor   Poles 2 Pole   Motor Insulation Class F                                                                                                                                |
| Type Induction Motor   Poles 2 Pole   Motor Insulation Class F                                                                                                                                        |
| Poles     2 Pole       Motor     Insulation     Class F                                                                                                                                               |
| Motor Insulation Class F                                                                                                                                                                              |
|                                                                                                                                                                                                       |
| Protector 1-Phase · Miniature Thermal Protector                                                                                                                                                       |
|                                                                                                                                                                                                       |
| Starter Method 1-Phase · Capacitor-Run                                                                                                                                                                |
| Lubricant Food Grade (ISO VG32)                                                                                                                                                                       |
| Impeller Type Opened                                                                                                                                                                                  |
| Shaft Seal                                                                                                                                                                                            |
| Silicon Carbide VS Ceramic / Carbon                                                                                                                                                                   |
| Bearings C3 Shielded ball bearings                                                                                                                                                                    |
| Cable                                                                                                                                                                                                 |
| Length: 10m (33ft) or longer upon request.                                                                                                                                                            |
| Pump Casing Gray Iron                                                                                                                                                                                 |
| Impeller Urethane Rubber                                                                                                                                                                              |
| Motor Frame Aluminum                                                                                                                                                                                  |
| Motor Shaft Stainless Steel                                                                                                                                                                           |
| Outer Cover Aluminum                                                                                                                                                                                  |
| Bottom Plate Synthetic Rubber                                                                                                                                                                         |
|                                                                                                                                                                                                       |
| Max. Liquid Temperature 40°C (104°F)                                                                                                                                                                  |
|                                                                                                                                                                                                       |