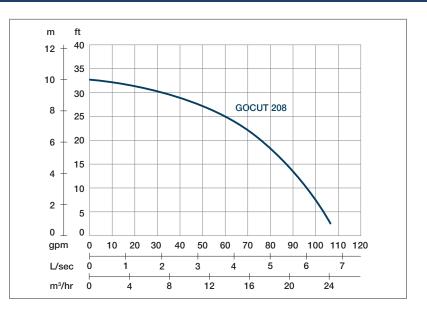

## Cutter Pump

50 Hz

Weight : 21.5kg / 47.3 lbs

| Shaft Speed : 2850 rpm | Solid Passage : 26 mm | Outlet : 50mm, 2in      |
|------------------------|-----------------------|-------------------------|
| OUTPUT                 | HEAD                  | FLOW                    |
| 0.75 kW                | Rated : 8m, 26ft      | Rated : 3.3 l/s, 53 gpm |
| 1 HP                   | Max : 10m, 33ft       | Max : 6.7 l/s, 106 gpm  |