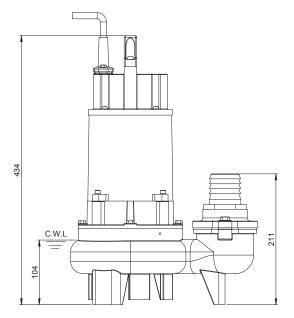

## Cutter Pump

50 Hz

Weight : 21.5kg / 47.3 lbs

| Shaft Speed : 2850 rpm | Solid Passage : 26 mm | Outlet : 50mm, 2in      |
|------------------------|-----------------------|-------------------------|
| OUTPUT                 | HEAD                  | FLOW                    |
| 0.75 kW                | Rated : 8m, 26ft      | Rated : 3.3 l/s, 53 gpm |
| 1 HP                   | Max : 10m, 33ft       | Max : 6.7 l/s, 106 gpm  |